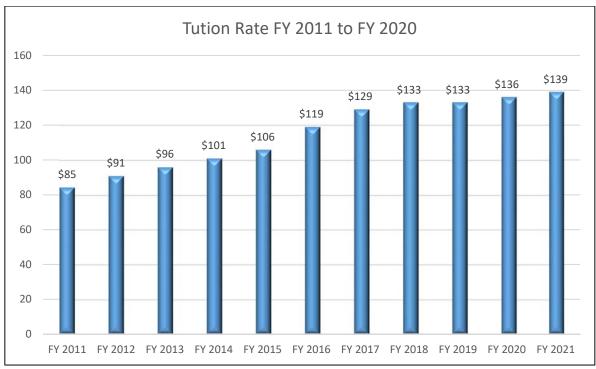

#### **TUITION**

Richland's vision is to be the best and first choice for education. A key component to achieving this goal is to provide an accessible and affordable education, accomplished by keeping tuition as low as possible without impairing the quality or integrity of College programs and services. Richland's current in-district tuition rate is \$139.00 per credit hour. The College has made small tuition rate increases to maintain the quality of services provided but continues to remain below the state average.

Chart 3

Chart 4

The budget was developed with the assumption that Richland will realize a 11% decrease in credit hour enrollment from last year.