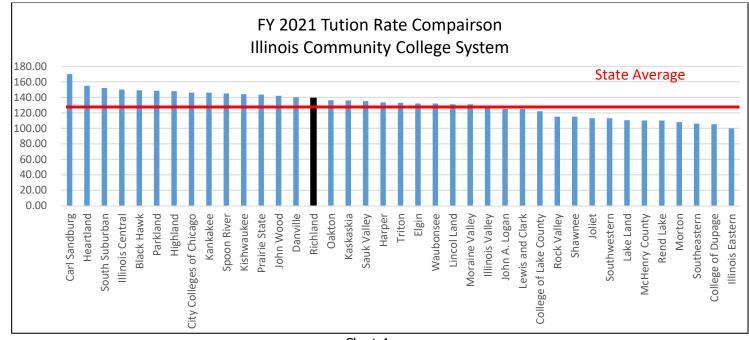

#### **TUITION**

Richland's vision is to be the best and first choice for education. A key component to achieving this goal is to provide an accessible and affordable education, accomplished by keeping tuition as low as possible without impairing the quality or integrity of College programs and services. Richland's current in-district tuition rate is \$139.00 per credit hour. The College has made small tuition rate increases to maintain the quality of services provided but continues to remain below the state average.

Chart 3

Chart 4

The budget was developed with the assumption that Richland will realize a 11% decrease in credit hour enrollment from last year.