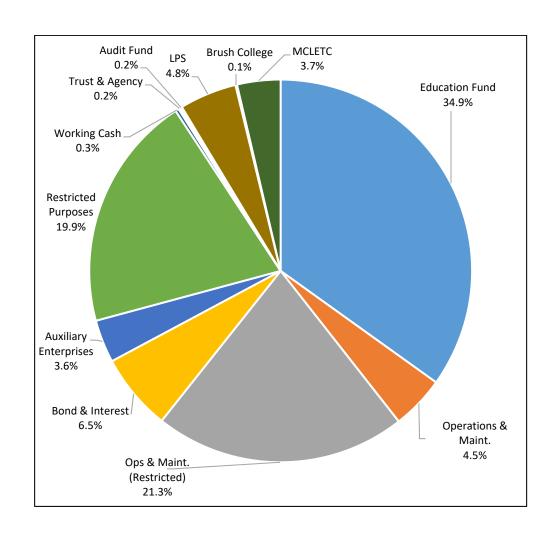

## BUDGETED EXPENDITURES ALL FUNDS

|                                              | FY 2021             |
|----------------------------------------------|---------------------|
| Fund                                         | Budget              |
| Education Fund                               | \$ 15,414,746       |
| Operations & Maintenance Fund                | 1,992,550           |
| Operations & Maintenance Fund (Restricted)*  | 9,392,053           |
| Bond & Interest Fund                         | 2,873,015           |
| Auxiliary Enterprises Fund                   | 1,599,932           |
| Restricted Purposes Fund                     | 8,809,520           |
| Working Cash Fund                            | 130,000             |
| Trust & Agency Fund                          | 73,425              |
| Audit Fund                                   | 67, <del>44</del> 6 |
| Liability, Protection & Safety Fund          | 2,134,428           |
| Brush College LLC                            | 61,570              |
| Macon County Law Enforcement Training Center | 1,616,497           |
| Total of All Funds                           | \$ 44,165,182       |