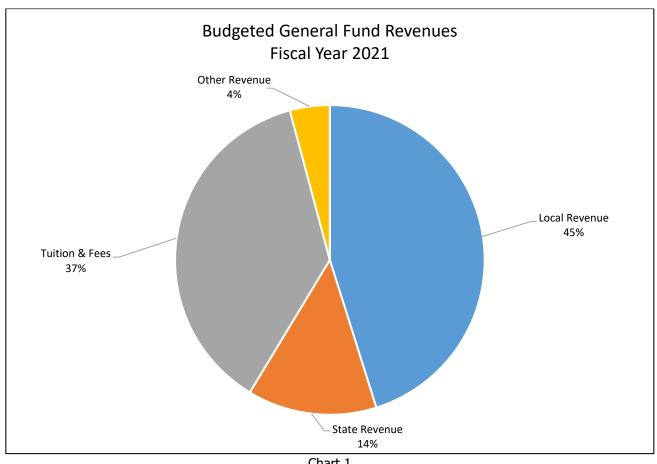

| Source           | FY 2020 Budget<br>(Current Year) | FY 2021 Budget       | Increase / (Decrease) |
|------------------|----------------------------------|----------------------|-----------------------|
| Local Revenue    | \$ 7,321,106                     | <b>\$</b> 7,554,179  | \$ 233,073            |
| State Revenue    | \$ 2,341,120                     | \$ 2,260,043         | \$ (81,077)           |
| Tuition and Fees | \$ 7,070,877                     | \$ 6,623,525         | \$ (447,352)          |
| Other Revenue    | \$ 945,000                       | \$ 969,549           | \$ 24,549             |
| Total            | \$ 17,678,103                    | <b>\$ 17,407,296</b> | \$ (270,807)          |

Chart 1

For FY21 only \$1,490,790 of state funding is budgeted for operations, capital equipment and building maintence projects expenses.