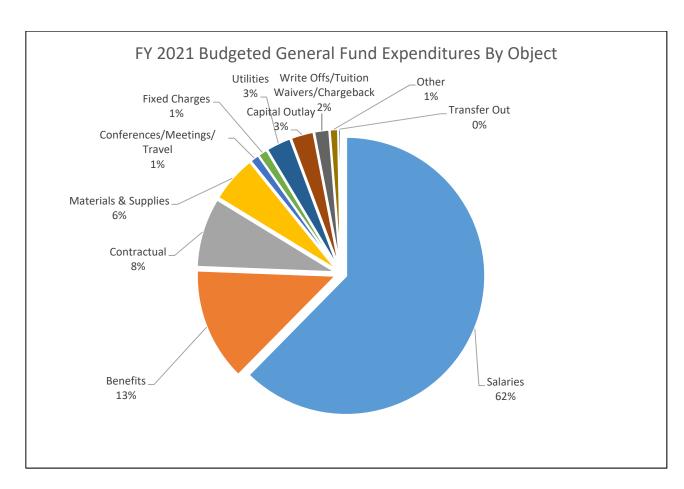

### **GENERAL FUND EXPENDITURES**

|                       | FY 2021              |
|-----------------------|----------------------|
| Object                | Budget               |
| Salaries              | \$ 10,348,418        |
| Benefits              | 2,194,764            |
| Contractual Services  | 1,348,353            |
| Materials & Supplies  | 910,689              |
| Travel & Conferences  | 176,897              |
| Fixed Charges         | 185,040              |
| Utilities             | 482,485              |
| Capital Outlay        | 442,364              |
| Waivers & Chargebacks | 290,000              |
| Other                 | 159,964              |
| Transfer Out          | 51,310               |
| Budget Contingency    | 817,012              |
| Total                 | <b>\$ 17,407,296</b> |