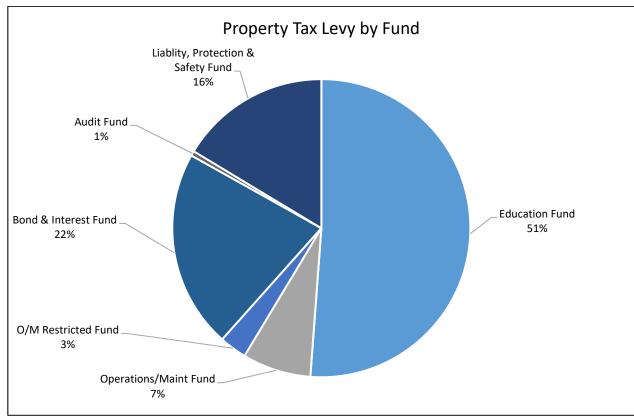

#### **PROPERTY TAXES**

As part of the annual budget process, the Board of Trustees adopts a tax levy resolution in December to be collected in the next fiscal year. The tax levy funds 45% of operations of the College.

Chart 2